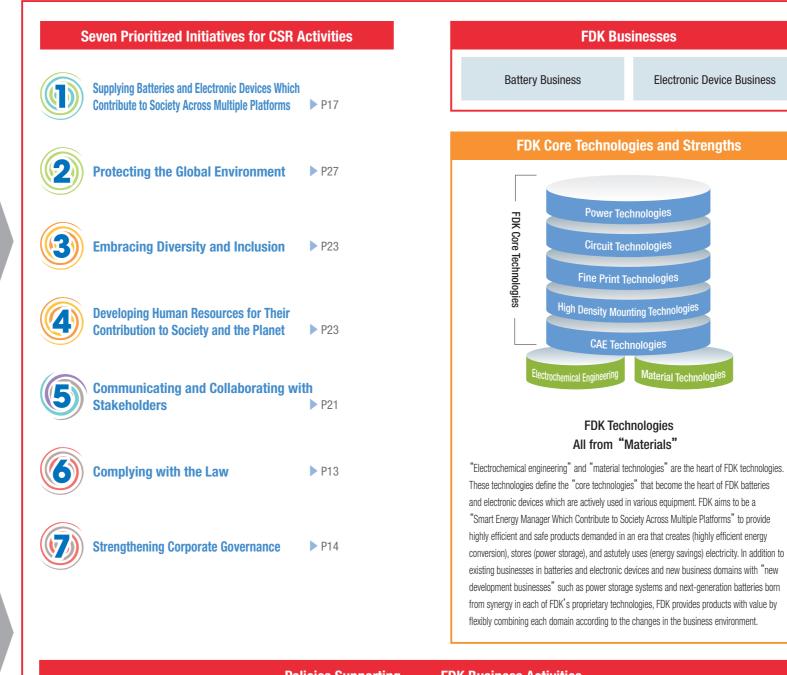

# Providing Value with CSR Through Our Businesses

FDK Group provides value unique to the FDK Group to all of its stakeholders that contributes to resolving social issues through the development and supply of batteries, power storage systems, and electronic devices founded in the core technology FDK has cultivated up until now by promoting responsible management as a global corporation through actions to continually address prioritized initiatives based on our CSR Policy.

## Mission of the FDK Group Integration of Business and CSR

| Policies Supporting                    | FDK Business Activities |
|----------------------------------------|-------------------------|
| FDK Group Corporate Conduct Guidelines | FUJITSU Way             |