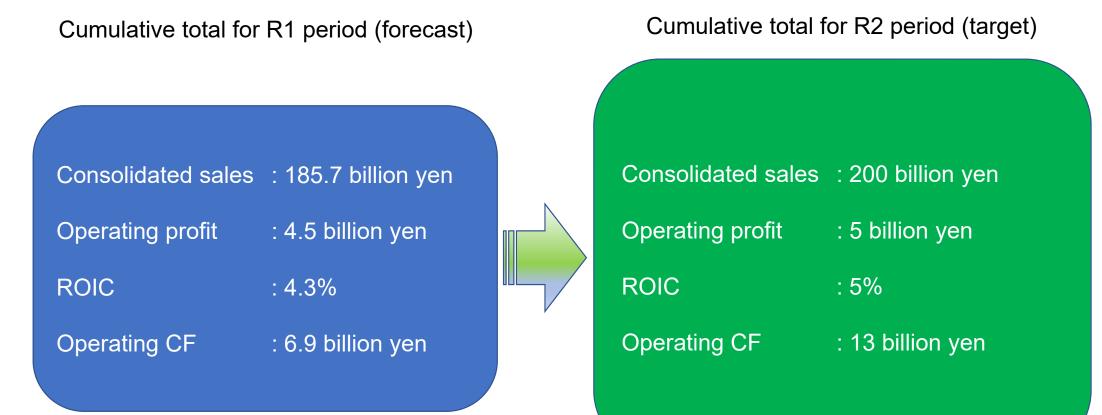

## 2. Review of Mid Term Business Plan R1: Numerical Figures

| Outcomes    | <ul> <li>Business expansion despite having conducted business<br/>handovers</li> <li>Recovery of YR 0 investment (profit of 610 million over 4<br/>years)</li> </ul>                            |                          |                                   |                  | FY20-22<br>Cumulative<br>forecast | Mid Term Plan R1<br>Cumulative target |
|-------------|-------------------------------------------------------------------------------------------------------------------------------------------------------------------------------------------------|--------------------------|-----------------------------------|------------------|-----------------------------------|---------------------------------------|
|             | FY22: Sales profitability maintained despite     deterioration                                                                                                                                  | Consolidated sale        | es (JPY 100 million)              | 1,857.5          | 1,760.5                           |                                       |
| Areas of    | <ul> <li>FY2022 target is not expected to be achieved</li> <li>Lack of resilience against external environmental degradation</li> <li>Delay in investments due to new battery delays</li> </ul> |                          | Operating profit ratio            |                  | 2.5%                              | 3.2%                                  |
| improvement |                                                                                                                                                                                                 |                          | ROIC (Return on Invested Capital) |                  | 4.3%                              | 5.9%                                  |
|             |                                                                                                                                                                                                 | FY2019<br>Year 0 Results | FY2020<br>Actual                  | FY2021<br>Actual | FY2022<br>Forecast                | Mid Term Plan R1<br>FY2022 (target)   |
|             | Consolidated sales (JPY 100 million)                                                                                                                                                            | 621.2                    | 615.4                             | 614.6            | 627.5                             | 600                                   |
|             | Operating profit ratio                                                                                                                                                                          | 1.4%                     | 2.8%                              | 3.4%             | 1.2%                              | 5.1%                                  |
|             | ROIC (Return on Invested Capital)                                                                                                                                                               | 2.1%                     | 5.9%                              | 6.4%             | 0.6%                              | 9.9%                                  |
|             | Investments into new businesses, etc.<br>* Cumulative amounts are shown in<br>parentheses below                                                                                                 | 0.6                      | 9.6                               | 2.7<br>(12.3)    | 1.4<br>(13.6)                     | 55<br>(3 years)                       |

#### Management Target (1): Stable Management Operation under New Business Environment