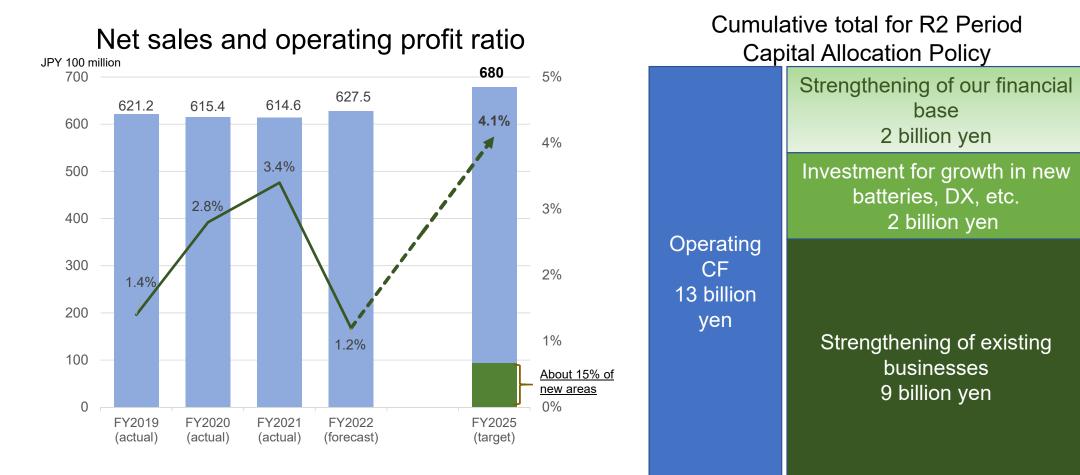

## 2. Review of Mid Term Business Plan R1: Numerical Figures

| Outcomes    | <ul> <li>Business expansion despite having conducted business<br/>handovers</li> <li>Recovery of YR 0 investment (profit of 610 million over 4<br/>years)</li> </ul>                            |                          |                                   |                  | FY20-22<br>Cumulative<br>forecast | Mid Term Plan R1<br>Cumulative target |
|-------------|-------------------------------------------------------------------------------------------------------------------------------------------------------------------------------------------------|--------------------------|-----------------------------------|------------------|-----------------------------------|---------------------------------------|
|             | FY22: Sales profitability maintained despite     deterioration                                                                                                                                  | Consolidated sale        | es (JPY 100 million)              | 1,857.5          | 1,760.5                           |                                       |
| Areas of    | <ul> <li>FY2022 target is not expected to be achieved</li> <li>Lack of resilience against external environmental degradation</li> <li>Delay in investments due to new battery delays</li> </ul> |                          | Operating profit ratio            |                  | 2.5%                              | 3.2%                                  |
| improvement |                                                                                                                                                                                                 |                          | ROIC (Return on Invested Capital) |                  | 4.3%                              | 5.9%                                  |
|             |                                                                                                                                                                                                 | FY2019<br>Year 0 Results | FY2020<br>Actual                  | FY2021<br>Actual | FY2022<br>Forecast                | Mid Term Plan R1<br>FY2022 (target)   |
|             | Consolidated sales (JPY 100 million)                                                                                                                                                            | 621.2                    | 615.4                             | 614.6            | 627.5                             | 600                                   |
|             | Operating profit ratio                                                                                                                                                                          | 1.4%                     | 2.8%                              | 3.4%             | 1.2%                              | 5.1%                                  |
|             | ROIC (Return on Invested Capital)                                                                                                                                                               | 2.1%                     | 5.9%                              | 6.4%             | 0.6%                              | 9.9%                                  |
|             | Investments into new businesses, etc.<br>* Cumulative amounts are shown in<br>parentheses below                                                                                                 | 0.6                      | 9.6                               | 2.7<br>(12.3)    | 1.4<br>(13.6)                     | 55<br>(3 years)                       |

## Management Target (2): Strengthen Our Management Foundation

Technology creating a better future