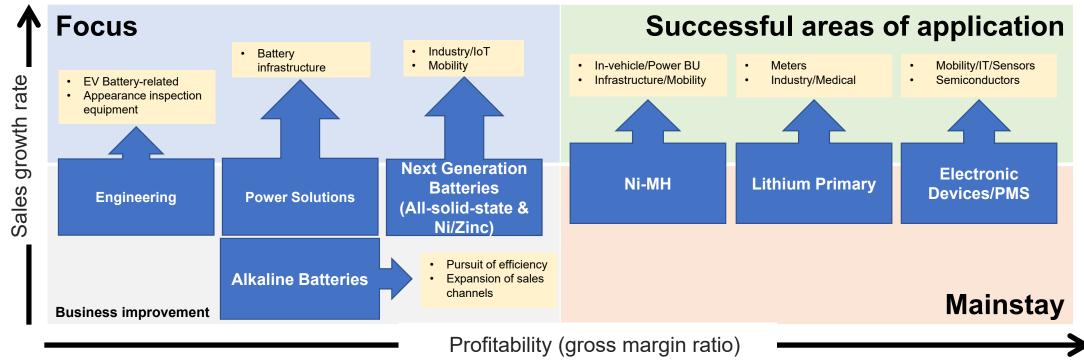

## 2. Business Portfolio Based on Market Strategy Mapping (Pillars 1 and 2)

- · Increase the profitability of the entire company by growing our three largest existing businesses
- Launch a next-generation battery and power solutions business to enhance their business presence
- Engineering, which unperformed in R1, build of the foundation for growth through new business development. Alkaline Batteries improve profitability with minimal operations.