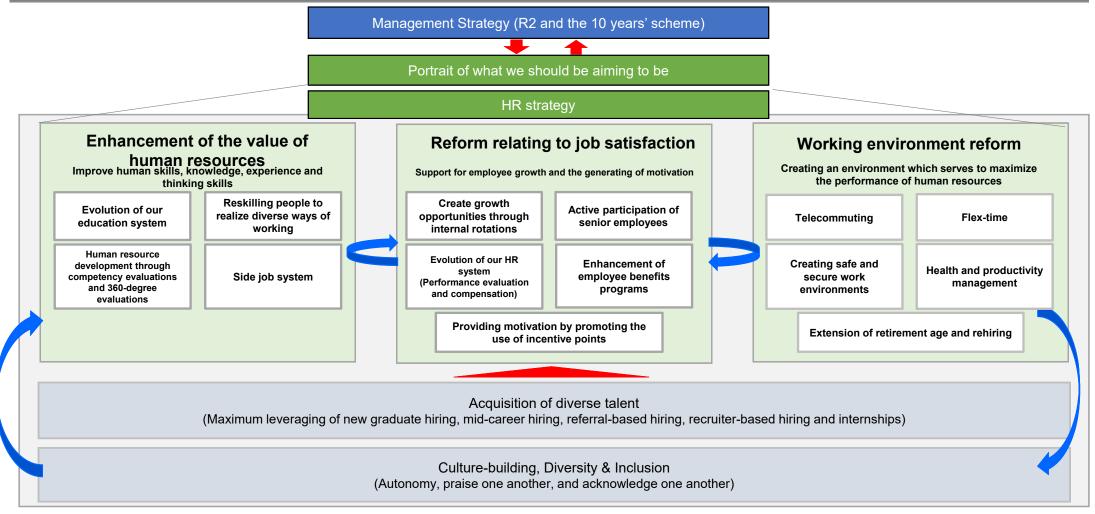

## 4c. Our Group's View of Human Capital Management

FDK

Strengthen the links between management strategies and human resources strategies, leading to the achievement of management targets