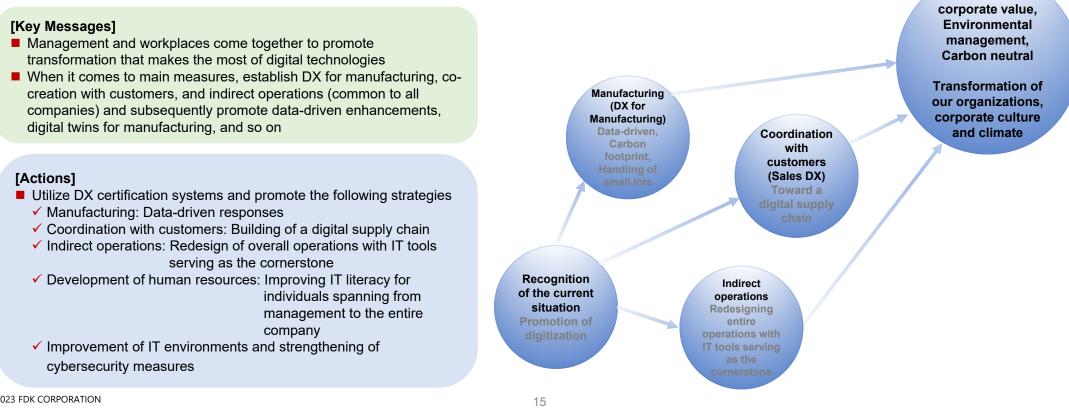

## 4a. Initiatives for DX - Company-Wide DX Project Kickoff -

Starting with "awareness of the current situation," we will boldly redesign the areas of "manufacturing," "indirect operations," and "collaboration with customers" based on digital technology.

Activities related to DX will be actively promoted by each business unit while aiming to improve corporate value, environmental management and transform our corporate culture and climate. Increase in